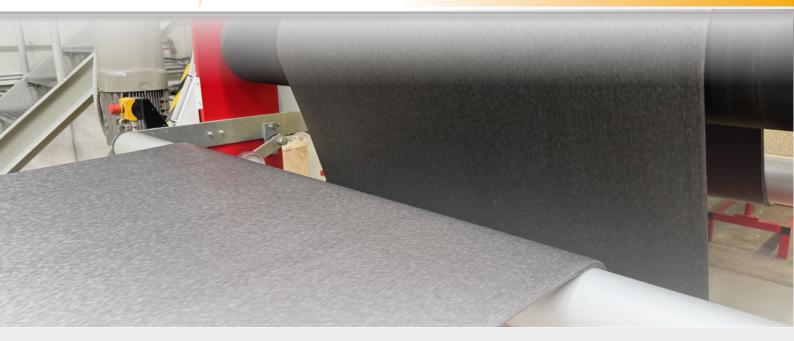

## Reliable protection of products

PE foam with Post-industrial recycled content of at least 80 %.

Non-crosslinked PE foam with a closed cell structure is a universal packaging material made of foamed polyethylene with excellent usage properties. This material is 100% recyclable.

| product protection

| low water absorption rate

| low weight

comparable mechanical properties to standard PE foam of similar density and thickness

| environmentally friendly - reuse of raw materials

| made from at least 80% Post-industrial recycled material