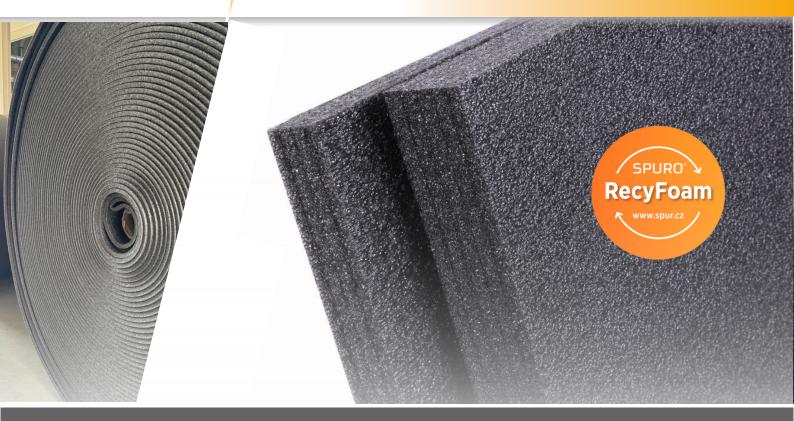

# SPURO® RecyFoam

## Reliable protection of products

PE foam with Post-industrial recycled content of at least 80 %.

Non-crosslinked PE foam with a closed cell structure is a universal packaging material made of foamed polyethylene with excellent usage properties. This material is 100% recyclable.

| product protection

| low water absorption rate

| low weight

comparable mechanical properties to standard PE foam of similar density and thickness

| environmentally friendly - reuse of raw materials

| made from at least 80% Post-industrial recycled material